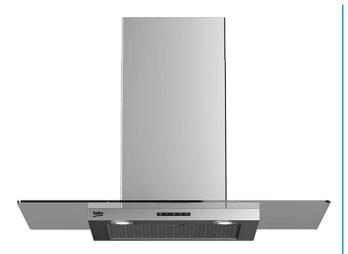

## BEKO HOOD FLAT GLASS S/STEEL 90 CMS

Model Number: HCF91531X

| KEY FEATURES:           |                            |
|-------------------------|----------------------------|
| Product Name:           | Hood                       |
| Type:                   | Wall-mounted               |
| Color:                  | Inox                       |
| Venting Method Options: | Recirculation & Extraction |
| Energy Rating:          | С                          |

| SPECIFICATIONS:              |                   |
|------------------------------|-------------------|
| Material of Hood Body:       | Stainless Steel   |
| Control Type:                | Mechanical        |
| Air Flow:                    | 608 m³/h          |
| Noise Level:                 | 66db              |
| Fluid Dynamic Efficiency:    | D                 |
| Lighting Efficiency:         | Α                 |
| Grease Filtering Efficiency: | D                 |
| Number of Speeds:            | 4                 |
| Number of Grease Filter:     | 2                 |
| No. of lamp & Power:         | 2 / 2.5W LED Lamp |
| Connected Power:             | 220-240W          |
| Certification:               | CB/CE/RoHs/REACH  |